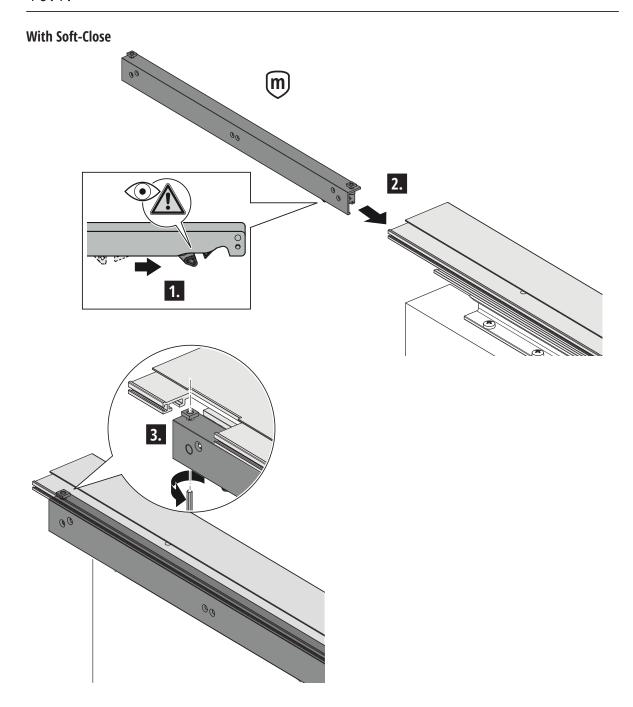

the right\*



<sup>\*</sup> Opening direction can be easily switched to the left. It only depends on the box track position.

#### **Wood door mounts**



#### Wood door mounts with Soft-Close activator



1

#### With optional distance profile only



.....





The load-bearing capacity of the wall must be checked. Suitable fastening material must be provided by the customer!



## 3.

#### With hold-in-place end stops





#### With Soft-Close



4.



5.

#### With optional Soft-Close only



6.







#### Without distance profile







The condition of the floor must be checked. Suitable fastening material must be provided by the customer!

#### With distance profile







The condition of the floor must be checked. Suitable fastening material must be provided by the customer!





## Mounting option: Mounting the Soft-Close from below



## 10.2.



## 10.3.



## 10.4.

#### With Soft-Close