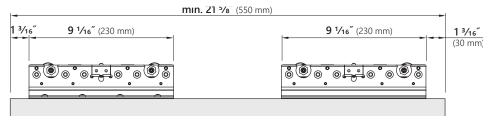

## DIMENSIONS | WOOD

### Front view

#### Illustration shows opening direction to the right\*

<sup>\*</sup> Opening direction can be easily switched to the left. It only depends on the box track position.