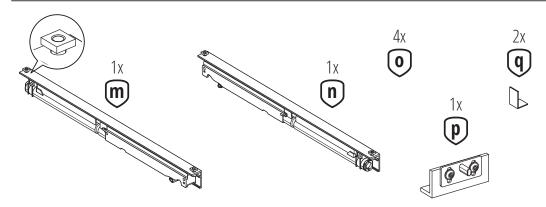

0390014



## MOUNTING PREPARATION | WOOD

### Safety notes

Before assembly, please read the assembly instructions carefully. In case of difficulties in understanding, contact the customer service or your supplier. In order to assemble the purchased product properly, please use the tools indicated below. All components have been checked for integrity by Falkenstein before delivery. Falkenstein accepts no liability for damage caused by improper assembly or transport.

Attention: The optional soft close feature is a comfort accessoire. Vigorous slamming of the door can lead to damage andvoids the warranty.

### Required tools



### Parts of the box track



## MOUNTING PREPARATION | WOOD

Hardware for wood doors up to 265 lb



Soft-Close for wood doors up to 176 lb (optional accessory)



Distance profile (optional accessory)



## DIMENSIONS | WOOD

## Side view



### Front view

#### Illustration shows opening direction to the right\*



<sup>\*</sup> Opening direction can be easily switched to the left. It only depends on the box track position.

#### **Wood door mounts**



#### Wood door mounts with Soft-Close activator



1

#### With optional distance profile only



.....





The load-bearing capacity of the wall must be checked. Suitable fastening material must be provided by the customer!



## 3.

#### With hold-in-place end stops





#### With Soft-Close



4.



5.

#### With optional Soft-Close only



6.







#### Without distance profile







The condition of the floor must be checked. Suitable fastening material must be provided by the customer!

#