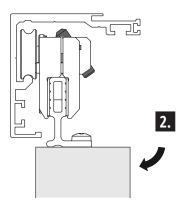

he box track



## MOUNTING PREPARATION | WOOD

Hardware for wood doors up to 265 lb



Soft-Close for wood doors up to 176 lb (optional accessory)



Distance profile (optional accessory)



## DIMENSIONS | WOOD

## Side view



### Front view

#### Illustration shows opening direction to the right\*



<sup>\*</sup> Opening direction can be easily switched to the left. It only depends on the box track position.

#### **Wood door mounts**



#### Wood door mounts with Soft-Close activator



1

#### With optional distance profile only



.....





The load-bearing capacity of the wall must be checked. Suitable fastening material must be provided by the customer!



## 3.

#### With hold-in-place end stops





#### With Soft-Close



4.



5.

#### With optional Soft-Close only



6.







#### Without distance profile







The condition of the floor must be checked. Suitable fastening material must be provided by the customer!

#### With distance profile







The condition of the floor must be checked. Suitable fastening material must be provided by the customer!





## Mounting option: Mounting the Soft-Close from below



## 10.2.



## 10.3.



## 10.4.

#### With Soft-Close