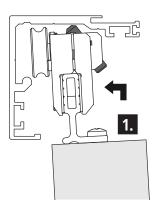

the box track



## MOUNTING PREPARATION | WOOD

Hardware for wood doors up to 265 lb



Soft-Close for wood doors up to 176 lb (optional accessory)



Distance profile (optional accessory)



## DIMENSIONS | WOOD

## Side view



### Front view

#### Illustration shows opening direction to the right\*



<sup>\*</sup> Opening direction can be easily switched to the left. It only depends on the box track position.

#### **Wood door mounts**



#### Wood door mounts with Soft-Close activator



1

#### With optional distance profile only



.....





The load-bearing capacity of the wall must be checked. Suitable fastening material must be provided by the customer!



## 3.

#### With hold-in-place end stops





#### With Soft-Close



4.



5.

#### With optional Soft-Close only



6.







#### Without distance profile







The condition of the floor must be checked. Suitable fastening material must be provided by the customer!

#### With distance profile







The condition of the floor must be checked. Suitable fastening material must be provided by the customer!





## Mounting option: Mounting the Soft-Close from below



## 10.2.



## 10.3.



## 10.4.

#### With Soft-Close