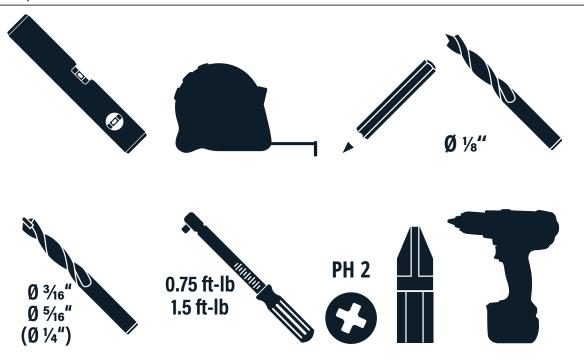

## INSTALLATION INSTRUCTION

Enclosed barn door track for interior wood doors and optional soft close

article number 0390012-20-02, 0390012-20-03, 0390014



## MOUNTING PREPARATION | WOOD

### Safety notes

Before assembly, please read the assembly instructions carefully. In case of difficulties in understanding, contact the customer service or your supplier. In order to assemble the purchased product properly, please use the tools indicated below. All components have been checked for integrity by Falkenstein before delivery. Falkenstein accepts no liability for damage caused by improper assembly or transport.

Attention: The optional soft close feature is a comfort accessoire. Vigorous slamming of the door can lead to damage andvoids the warranty.

### Required tools



### Parts of the box track



## MOUNTING PREPARATION | WOOD

Hardware for wood doors up to 265 lb



Soft-Close for wood doors up to 176 lb (optional accessory)



Distance profile (optional accessory)



## DIMENSIONS | WOOD

## Side view



### Front view

#### Illustration shows opening direction to the right\*



<sup>\*</sup> Opening direction can be easily switched to the left. It only depends on the box track position.

#### **Wood door mounts**



#### Wood door mounts with Soft-Close activator



1

#### With optional distance profile only



.....





The load-bearing capacity of the wall must be checked. Suitable fastening material must be provided by the customer!



## 3.

#### With hold-in-place end stops





#### With Soft-Close



4.



5.

#### With optional Soft-Clos