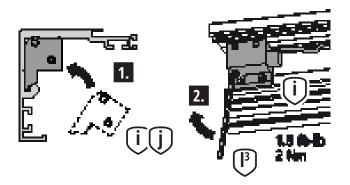

or can lead to damage andvoids the warranty.

### Required tools



### Parts of the box track



## MOUNTING PREPARATION | WOOD

Hardware for wood doors up to 265 lb



Soft-Close for wood doors up to 176 lb (optional accessory)



Distance profile (optional accessory)



## DIMENSIONS | WOOD

## Side view



### Front view

#### Illustration shows opening direction to the right\*



<sup>\*</sup> Opening direction can be easily switched to the left. It only depends on the box track position.

#### **Wood door mounts**



#### Wood door mounts with Soft-Close activator



1

#### With optional distance profile only



.....





The load-bearing capacity of the wall must be checked. Suitable fastening material must be provided by the customer!



## 3.

#### With hold-in-place end stops





#### With Soft-Close



4.



5.

#### With optional Soft-Close only



6.







#### Without distance profile







The condition of the floor must be checked. Suitable fastening material must be provided by the customer!

#### With distance profile







The condition of the floor must be checked. Suitable fastening material must be provided by the customer!





## Mounting option: Mounting the Soft-Close from below



## 10.2.



## 10.3.



## 10.4.

#### With Soft-Close