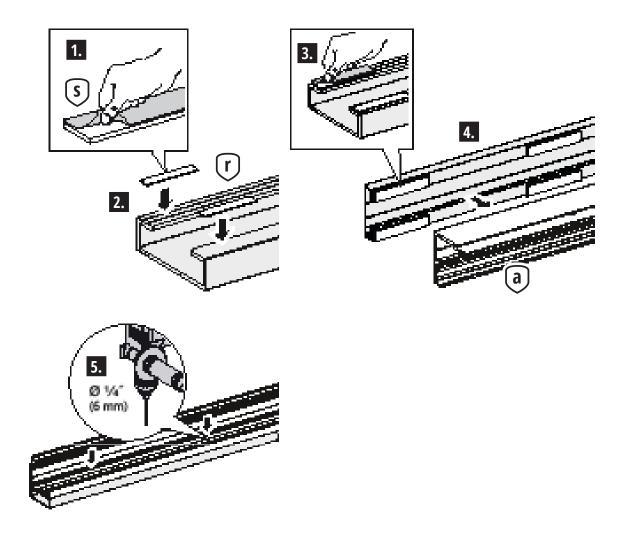

tein accepts no liability for damage caused by improper assembly or transport.

Attention: The optional soft close feature is a comfort accessoire. Vigorous slamming of the door can lead to damage andvoids the warranty.

### Required tools



### Parts of the box track



## MOUNTING PREPARATION | WOOD

Hardware for wood doors up to 265 lb



Soft-Close for wood doors up to 176 lb (optional accessory)



Distance profile (optional accessory)



## DIMENSIONS | WOOD

## Side view



### Front view

#### Illustration shows opening direction to the right\*



<sup>\*</sup> Opening direction can be easily switched to the left. It only depends on the box track position.

#### **Wood door mounts**



#### Wood door mounts with Soft-Close activator



1

#### With optional distance profile only



.....





The load-bearing capacity of the wall must be checked. Suitable fastening material must be provided by the customer!



## 3.

#### With hold-in-place end stops





#### With Soft-Close



4.



5.

#### With optional Soft-Close only



6.







#### Without distance profile







The condition of the floor must be checked. Suitable fastening material must be provided by the customer!

#### With distance profile







The condition of the floor must be checked. Suitable fastening material must be provided by the customer!





## Mounting option: Mounting the Soft-Close from below



## 10.2.



## 10.3.



## 10.4.

#### With Soft-Close