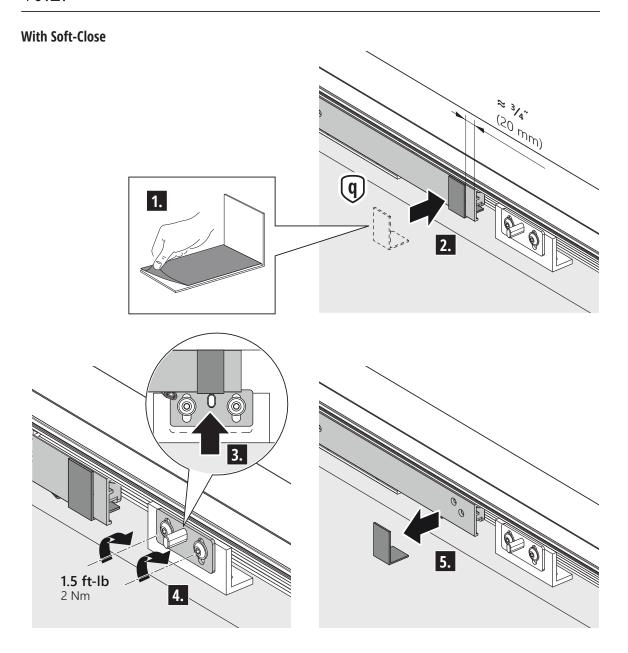

to the left. It only depends on the box track position.

#### **Wood door mounts**



#### Wood door mounts with Soft-Close activator



1

#### With optional distance profile only



.....





The load-bearing capacity of the wall must be checked. Suitable fastening material must be provided by the customer!



## 3.

#### With hold-in-place end stops





#### With Soft-Close



4.



5.

#### With optional Soft-Close only



6.







#### Without distance profile







The condition of the floor must be checked. Suitable fastening material must be provided by the customer!

#### With distance profile







The condition of the floor must be checked. Suitable fastening material must be provided by the customer!





## Mounting option: Mounting the Soft-Close from below



## 10.2.



## 10.3.



## 10.4.

#### With Soft-Close