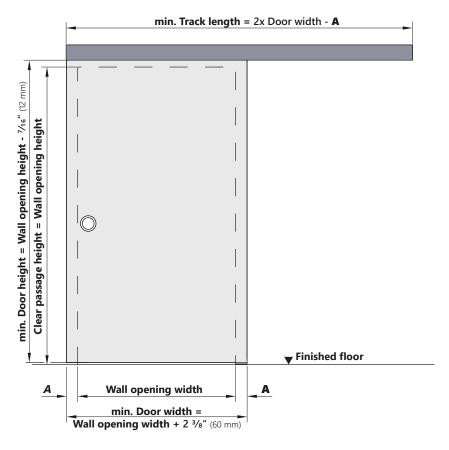

## DIMENSIONS | WOOD

### Front view

#### Illustration shows opening direction to the right\*

<sup>\*</sup> Opening direction can be easily switched to the left. It only depends on the box track position.