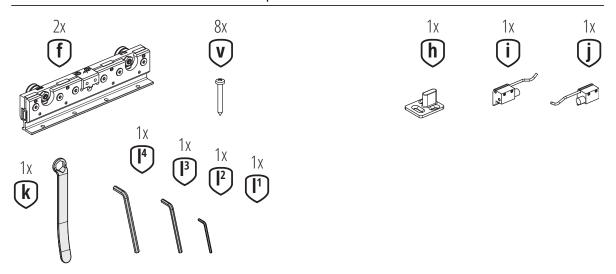

tional soft close

article number 0390012-20-02, 0390012-20-03, 0390014



## MOUNTING PREPARATION | WOOD

### Safety notes

Before assembly, please read the assembly instructions carefully. In case of difficulties in understanding, contact the customer service or your supplier. In order to assemble the purchased product properly, please use the tools indicated below. All components have been checked for integrity by Falkenstein before delivery. Falkenstein accepts no liability for damage caused by improper assembly or transport.

Attention: The optional soft close feature is a comfort accessoire. Vigorous slamming of the door can lead to damage andvoids the warranty.

### Required tools



### Parts of the box track



## MOUNTING PREPARATION | WOOD

Hardware for wood doors up to 265 lb



Soft-Close for wood doors up to 176 lb (optional accessory)



Distance profile (optional accessory)



## DIMENSIONS | WOOD

## Side view



### Front view

#### Illustration shows opening direction to the right\*



<sup>\*</sup> Opening direction can be easily switched to the left. It only depends on the box track position.

#### **Wood door mounts**



#### Wood door mounts with Soft-Close activator



1

#### With optional distance profile only



.....





The load-bearing capacity of the wall must be checked. Suitable fastening material must be provided by the customer!



## 3.

#### With hold-in-place end stops





#### With Soft-Close



4.



5.

#### With optional Soft-Close only



6.







#### Without distance profile







The condition of the floor must be checked. S