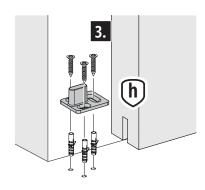

## 3.

#### With optional distance profile only

.....

The load-bearing capacity of the wall must be checked. Suitable fastening material must be provided by the customer!