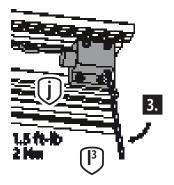

can lead to damage andvoids the warranty.

### Required tools



### Parts of the box track



## MOUNTING PREPARATION | WOOD

Hardware for wood doors up to 265 lb



Soft-Close for wood doors up to 176 lb (optional accessory)



Distance profile (optional accessory)



## DIMENSIONS | WOOD

## Side view



### Front view

#### Illustration shows opening direction to the right\*



<sup>\*</sup> Opening direction can be easily switched to the left. It only depends on the box track position.

#### **Wood door mounts**



#### Wood door mounts with Soft-Close activator



1

#### With optional distance profile only



.....





The load-bearing capacity of the wall must be checked. Suitable fastening material must be provided by the customer!



## 3.

#### With hold-in-place end stops





#### With Soft-Close



4.



5.

#### With optional Soft-Close only



6.







#### Without distance profile







The condition of the floor must be checked. Suitable fastening material must be provided by the customer!

#### With distance profile







The condition of the floor must be checked. Suitable fastening material must be provided by the customer!





## Mounting option: Mounting the Soft-Close from below



## 10.2.



## 10.3.



## 10.4.

#### With Soft-Close