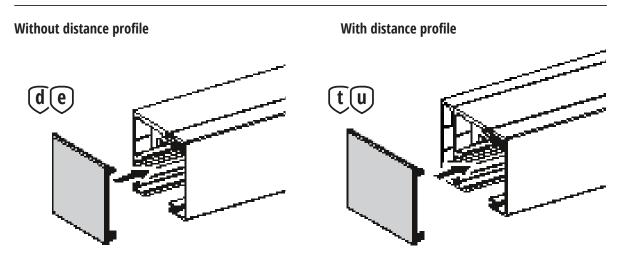

#### With optional distance profile only

.....

The load-bearing capacity of the wall must be checked. Suitable fastening material must be provided by the customer!

#### Without distance profile

The condition of the floor must be checked. Suitable fastening material must be provided by the customer!

#### With distance profile

The condition of the floor must be checked. Suitable fastening material must be provided by the customer!