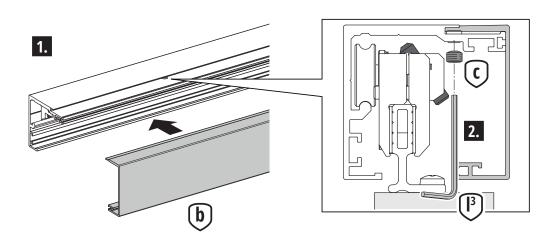

sition.

#### **Wood door mounts**



#### Wood door mounts with Soft-Close activator



1

#### With optional distance profile only



.....





The load-bearing capacity of the wall must be checked. Suitable fastening material must be provided by the customer!



## 3.

#### With hold-in-place end stops





#### With Soft-Close



4.



5.

#### With optional Soft-Close only



6.







#### Without distance profile







The condition of the floor must be checked. Suitable fastening material must be provided by the customer!

#### With distance profile







The condition of the floor must be checked. Suitable fastening material must be provided by the customer!





## Mounting option: Mounting the Soft-Close from below



## 10.2.



## 10.3.



## 10.4.

#### With Soft-Close