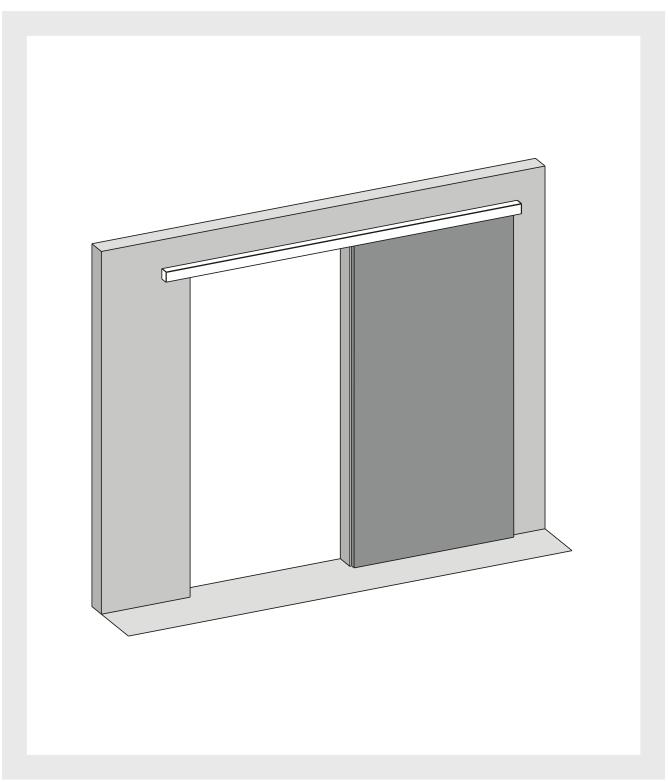

## DIMENSIONS | WOOD

## Side view

### Front view

#### Illustration shows opening direction to the right\*

<sup>\*</sup> Opening direction can be easily switched to the left. It only depends on the box track position.