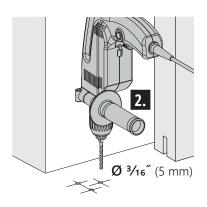

accessory)



## DIMENSIONS | WOOD

## Side view



### Front view

#### Illustration shows opening direction to the right\*



<sup>\*</sup> Opening direction can be easily switched to the left. It only depends on the box track position.

#### **Wood door mounts**



#### Wood door mounts with Soft-Close activator



1

#### With optional distance profile only



.....





The load-bearing capacity of the wall must be checked. Suitable fastening material must be provided by the customer!



## 3.

#### With hold-in-place end stops





#### With Soft-Close



4.



5.

#### With optional Soft-Close only



6.







#### Without distance profile







The condition of the floor must be checked. Suitable fastening material must be provided by the customer!

#### With distance profile







The condition of the floor must be checked. Suitable fastening material must be provided by the customer!





## Mounting option: Mounting the Soft-Close from below



## 10.2.



## 10.3.



## 10.4.

#### With Soft-Close