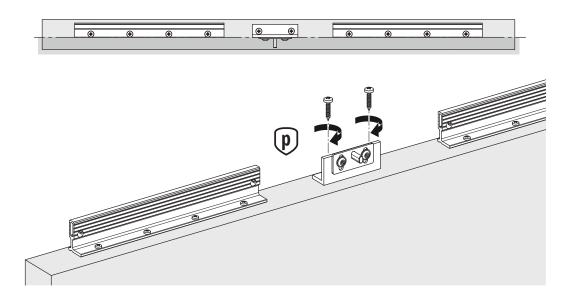

#### With optional distance profile only

.....

The load-bearing capacity of the wall must be checked. Suitable fastening material must be provided by the customer!