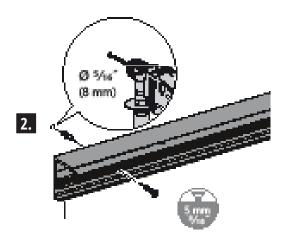

s no liability for damage caused by improper assembly or transport.

Attention: The optional soft close feature is a comfort accessoire. Vigorous slamming of the door can lead to damage andvoids the warranty.

### Required tools



### Parts of the box track



## MOUNTING PREPARATION | WOOD

Hardware for wood doors up to 265 lb



Soft-Close for wood doors up to 176 lb (optional accessory)



Distance profile (optional accessory)



## DIMENSIONS | WOOD

## Side view



### Front view

#### Illustration shows opening direction to the right\*



<sup>\*</sup> Opening direction can be easily switched to the left. It only depends on the box track position.

#### **Wood door mounts**



#### Wood door mounts with Soft-Close activator



1

#### With optional distance profile only



.....





The load-bearing capacity of the wall must be checked. Suitable fastening material must be provided by the customer!



## 3.

#### With hold-in-place end stops





#### With Soft-Close



4.



5.

#### With optional Soft-Close only



6.







#### Without distance profile







The condition of the floor must be checked. Suitable fastening material must be provided by the customer!

#### With distance profile







The condition of the floor must be checked. Suitable fastening material must be provided by the customer!





## Mounting option: Mounting the Soft-Close from below



## 10.2.



## 10.3.



## 10.4.

#### With Soft-Close