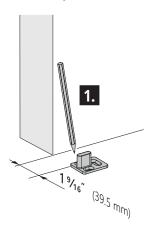

l accessory)



## DIMENSIONS | WOOD

## Side view



### Front view

#### Illustration shows opening direction to the right\*



<sup>\*</sup> Opening direction can be easily switched to the left. It only depends on the box track position.

#### **Wood door mounts**



#### Wood door mounts with Soft-Close activator



1

#### With optional distance profile only



.....





The load-bearing capacity of the wall must be checked. Suitable fastening material must be provided by the customer!



## 3.

#### With hold-in-place end stops





#### With Soft-Close



4.



5.

#### With optional Soft-Close only



6.







#### Without distance profile







The condition of the floor must be checked. Suitable fastening material must be provided by the customer!

#### With distance profile







The condition of the floor must be checked. Suitable fastening material must be provided by the customer!





## Mounting option: Mounting the Soft-Close from below



## 10.2.



## 10.3.



## 10.4.

#### With Soft-Close