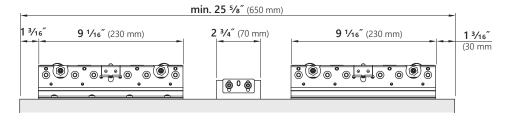

## DIMENSIONS | WOOD

### Front view

#### Illustration shows opening direction to the right\*

<sup>\*</sup> Opening direction can be easily switched to the left. It only depends on the box track position.

#### With optional distance profile only

.....

The load-bearing capacity of the wall must be checked. Suitable fastening material must be provided by the customer!