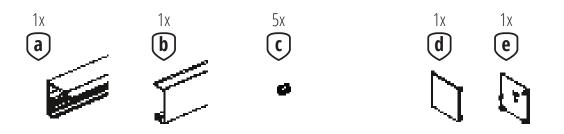

ION INSTRUCTION

Enclosed barn door track for interior wood doors and optional soft close

article number 0390012-20-02, 0390012-20-03, 0390014



## MOUNTING PREPARATION | WOOD

### Safety notes

Before assembly, please read the assembly instructions carefully. In case of difficulties in understanding, contact the customer service or your supplier. In order to assemble the purchased product properly, please use the tools indicated below. All components have been checked for integrity by Falkenstein before delivery. Falkenstein accepts no liability for damage caused by improper assembly or transport.

Attention: The optional soft close feature is a comfort accessoire. Vigorous slamming of the door can lead to damage andvoids the warranty.

### Required tools



### Parts of the box track



## MOUNTING PREPARATION | WOOD

Hardware for wood doors up to 265 lb



Soft-Close for wood doors up to 176 lb (optional accessory)



Distance profile (optional accessory)



## DIMENSIONS | WOOD

## Side view



### Front view

#### Illustration shows opening direction to the right\*



<sup>\*</sup> Opening direction can be easily switched to the left. It only depends on the box track position.

#### **Wood door mounts**



#### Wood door mounts with Soft-Close activator



1

#### With optional distance profile only



.....





The load-bearing capacity of the wall must be checked. Suitable fastening material must be provided by the customer!



## 3.

#### With hold-in-place end stops





#### With Soft-Close



4.



5.

#### With optional Soft-Close only



6.







#### Witho