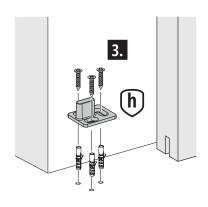

## 3.

#### With optional distance profile only

.....

The load-bearing capacity of the wall must be checked. Suitable fastening material must be provided by the customer!