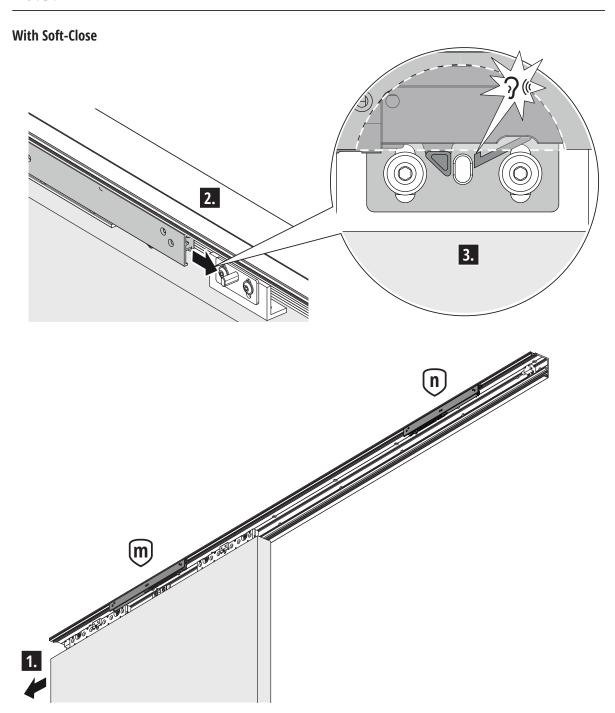

It only depends on the box track position.

#### **Wood door mounts**



#### Wood door mounts with Soft-Close activator



1

#### With optional distance profile only



.....





The load-bearing capacity of the wall must be checked. Suitable fastening material must be provided by the customer!



## 3.

#### With hold-in-place end stops





#### With Soft-Close



4.



5.

#### With optional Soft-Close only



6.







#### Without distance profile







The condition of the floor must be checked. Suitable fastening material must be provided by the customer!

#### With distance profile







The condition of the floor must be checked. Suitable fastening material must be provided by the customer!





## Mounting option: Mounting the Soft-Close from below



## 10.2.



## 10.3.



## 10.4.

#### With Soft-Close