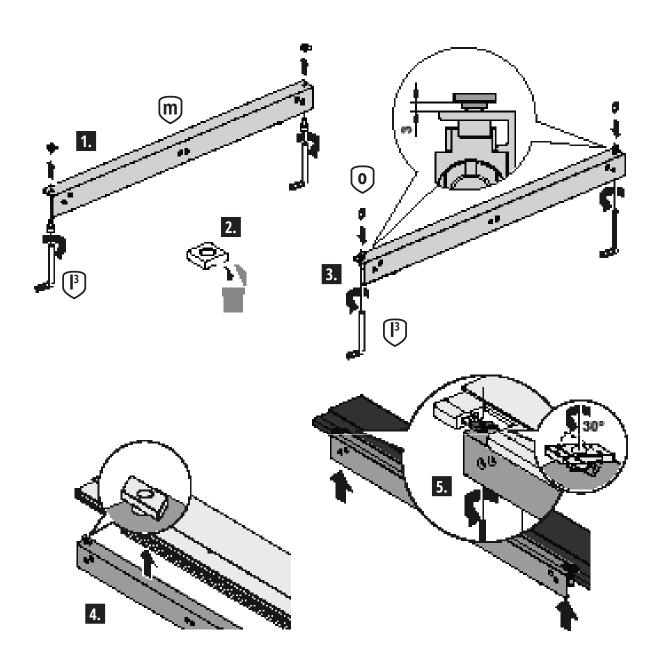

ly switched to the left. It only depends on the box track position.

#### **Wood door mounts**



#### Wood door mounts with Soft-Close activator



1

#### With optional distance profile only



.....





The load-bearing capacity of the wall must be checked. Suitable fastening material must be provided by the customer!



## 3.

#### With hold-in-place end stops





#### With Soft-Close



4.



5.

#### With optional Soft-Close only



6.







#### Without distance profile







The condition of the floor must be checked. Suitable fastening material must be provided by the customer!

#### With distance profile







The condition of the floor must be checked. Suitable fastening material must be provided by the customer!





## Mounting option: Mounting the Soft-Close from below



## 10.2.



## 10.3.



## 10.4.

#### With Soft-Close