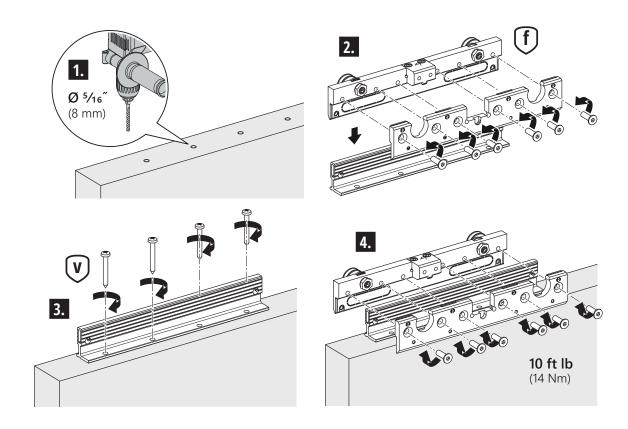

### Parts of the box track

## MOUNTING PREPARATION | WOOD

Hardware for wood doors up to 265 lb

Soft-Close for wood doors up to 176 lb (optional accessory)

Distance profile (optional accessory)