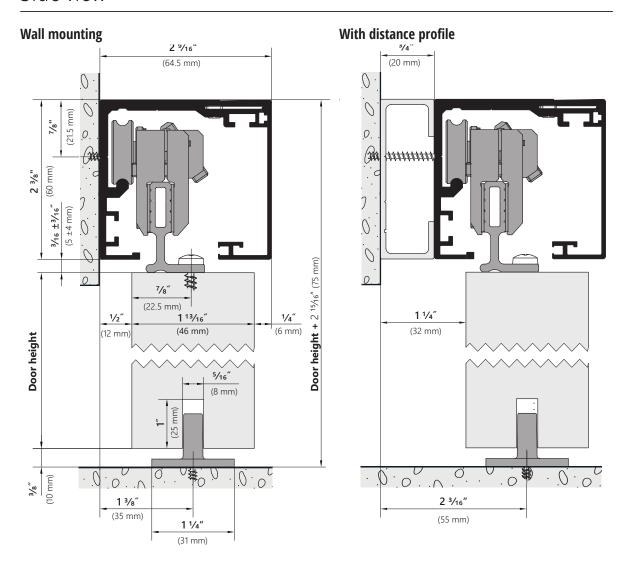

## DIMENSIONS | WOOD

## Side view

#### With optional distance profile only

.....

The load-bearing capacity of the wall must be checked. Suitable fastening material must be provided by the customer!

#### Without distance profile

The condition of the floor must be checked. Suitable fastening material must be provided by the customer!

#### With distance profile

The condition of the floor must be checked. Suitable fastening material must be provided by the customer!