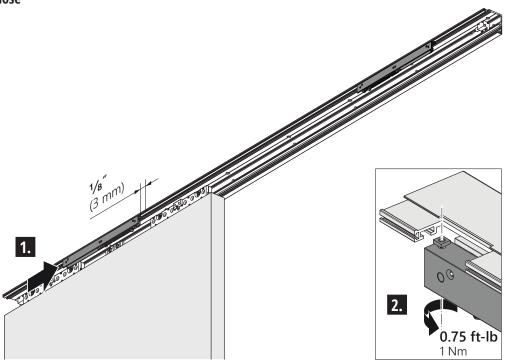

position.

#### **Wood door mounts**



#### Wood door mounts with Soft-Close activator



1

#### With optional distance profile only



.....





The load-bearing capacity of the wall must be checked. Suitable fastening material must be provided by the customer!



## 3.

#### With hold-in-place end stops





#### With Soft-Close



4.



5.

#### With optional Soft-Close only



6.







#### Without distance profile







The condition of the floor must be checked. Suitable fastening material must be provided by the customer!

#### With distance profile







The condition of the floor must be checked. Suitable fastening material must be provided by the customer!





## Mounting option: Mounting the Soft-Close from below



## 10.2.



## 10.3.



## 10.4.

#### With Soft-Close