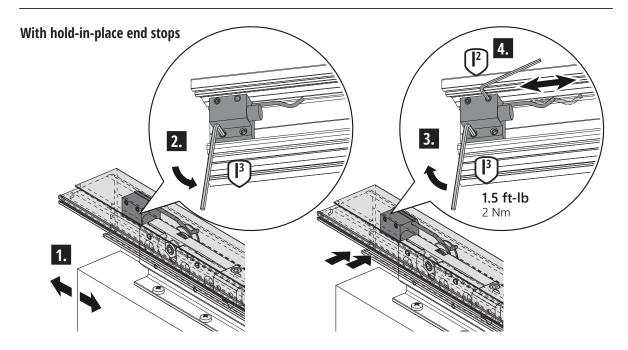

o the right\*



<sup>\*</sup> Opening direction can be easily switched to the left. It only depends on the box track position.

#### **Wood door mounts**



#### Wood door mounts with Soft-Close activator



1

#### With optional distance profile only



.....





The load-bearing capacity of the wall must be checked. Suitable fastening material must be provided by the customer!



## 3.

#### With hold-in-place end stops





#### With Soft-Close



4.



5.

#### With optional Soft-Close only



6.







#### Without distance profile







The condition of the floor must be checked. Suitable fastening material must be provided by the customer!

#### With distance profile







The condition of the floor must be checked. Suitable fastening material must be provided by the customer!





## Mounting option: Mounting the Soft-Close from below



## 10.2.



## 10.3.



## 10.4.

#### With Soft-Close