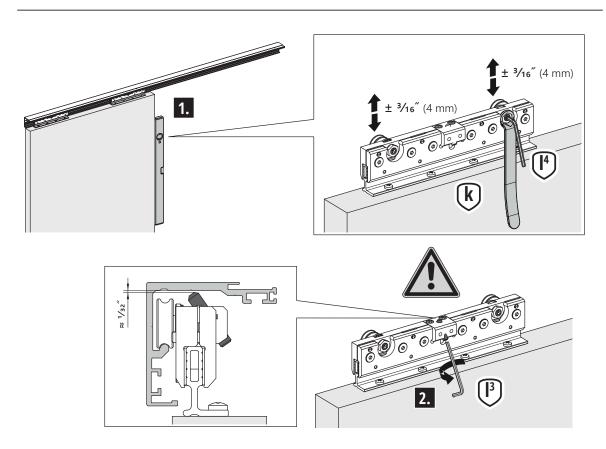

#### **Wood door mounts**

#### With optional distance profile only

.....

The load-bearing capacity of the wall must be checked. Suitable fastening material must be provided by the customer!