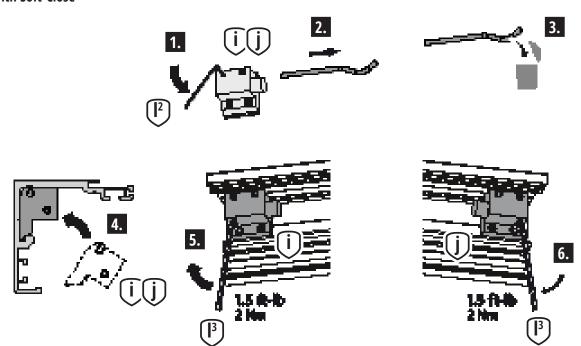

oids the warranty.

### Required tools



### Parts of the box track



## MOUNTING PREPARATION | WOOD

Hardware for wood doors up to 265 lb



Soft-Close for wood doors up to 176 lb (optional accessory)



Distance profile (optional accessory)



## DIMENSIONS | WOOD

## Side view



### Front view

#### Illustration shows opening direction to the right\*



<sup>\*</sup> Opening direction can be easily switched to the left. It only depends on the box track position.

#### **Wood door mounts**



#### Wood door mounts with Soft-Close activator



1

#### With optional distance profile only



.....





The load-bearing capacity of the wall must be checked. Suitable fastening material must be provided by the customer!



## 3.

#### With hold-in-place end stops





#### With Soft-Close



4.



5.

#### With optional Soft-Close only



6.







#### Without distance profile







The condition of the floor must be checked. Suitable fastening material must be provided by the customer!

#### With distance profile







The condition of the floor must be checked. Suitable fastening material must be provided by the customer!





## Mounting option: Mounting the Soft-Close from below



## 10.2.



## 10.3.



## 10.4.

#### With Soft-Close