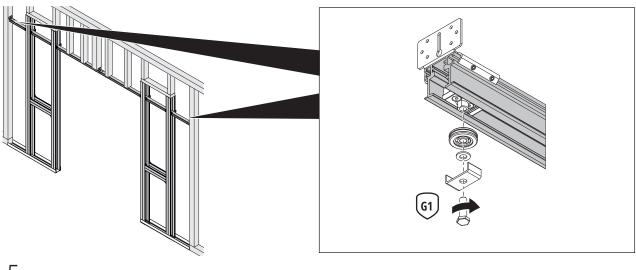

dard mounts only) up to 176 lb (80 kg) per door.

#### Safety notes

Before assembly, please read the installation instructions carefully. In case of difficulties in understanding, contact the customer service or your supplier. In order to assemble the purchased product properly, please use the tools indicated on the following page. Since some parts may have sharp edges, also be sure to protect your hands and work surfaces

from cuts or scratches. During assembly, always ensure that you work ergonomically and only assemble alone if you can rule out any risk to your health or other persons. All components were checked for integrity before delivery. No liability is accepted for damage caused by improper assembly or transport.

#### Required tools



# Scope of delivery





2.





#### 4.











## 9.