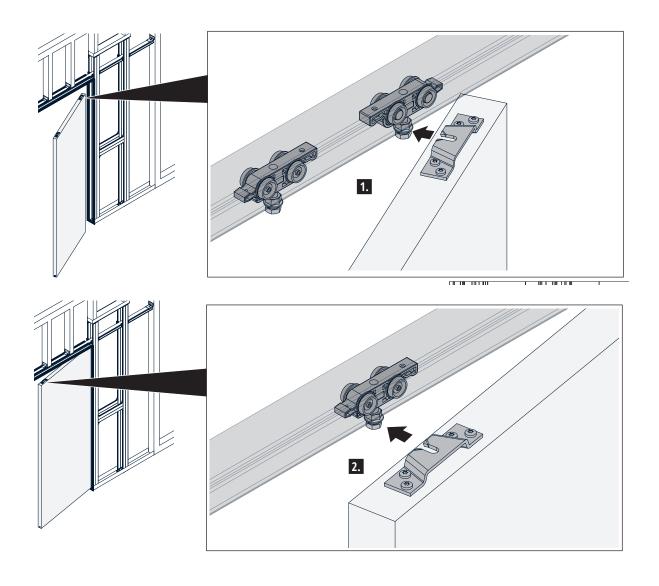

#### Product description

The Sync accessory is for use with the compatible pocket door framing and hardware kit only. In case of uncertainty, please contact your supplier. It is suitable for wood doors (standard mounts only) up to 176 lb (80 kg) per door.