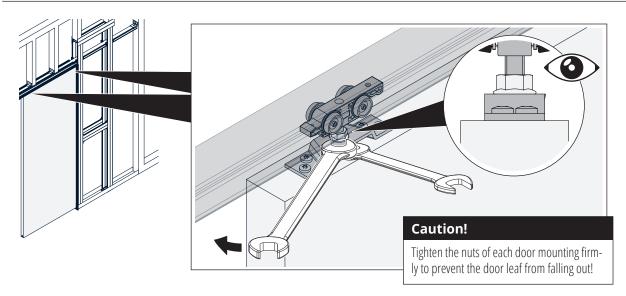

#### Product description

The Sync accessory is for use with the compatible pocket door framing and hardware kit only. In case of uncertainty, please contact your supplier. It is suitable for wood doors (standard mounts only) up to 176 lb (80 kg) per door.