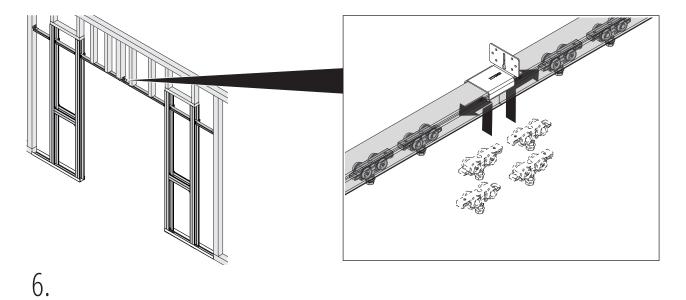

rd mounts only) up to 176 lb (80 kg) per door.

#### Safety notes

Before assembly, please read the installation instructions carefully. In case of difficulties in understanding, contact the customer service or your supplier. In order to assemble the purchased product properly, please use the tools indicated on the following page. Since some parts may have sharp edges, also be sure to protect your hands and work surfaces

from cuts or scratches. During assembly, always ensure that you work ergonomically and only assemble alone if you can rule out any risk to your health or other persons. All components were checked for integrity before delivery. No liability is accepted for damage caused by improper assembly or transport.

#### Required tools



# Scope of delivery





2.





#### 4.











## 9.