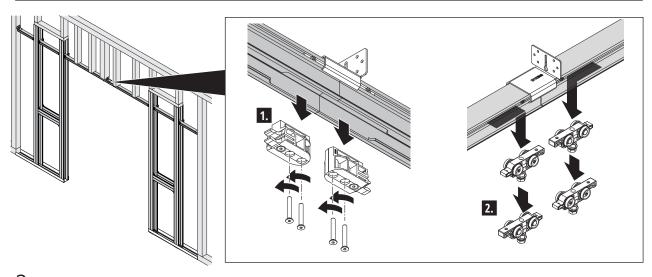

or wood doors (standard mounts only) up to 176 lb (80 kg) per door.

#### Safety notes

Before assembly, please read the installation instructions carefully. In case of difficulties in understanding, contact the customer service or your supplier. In order to assemble the purchased product properly, please use the tools indicated on the following page. Since some parts may have sharp edges, also be sure to protect your hands and work surfaces

from cuts or scratches. During assembly, always ensure that you work ergonomically and only assemble alone if you can rule out any risk to your health or other persons. All components were checked for integrity before delivery. No liability is accepted for damage caused by improper assembly or transport.

#### Required tools



# Scope of delivery





2.





#### 4.











## 9.