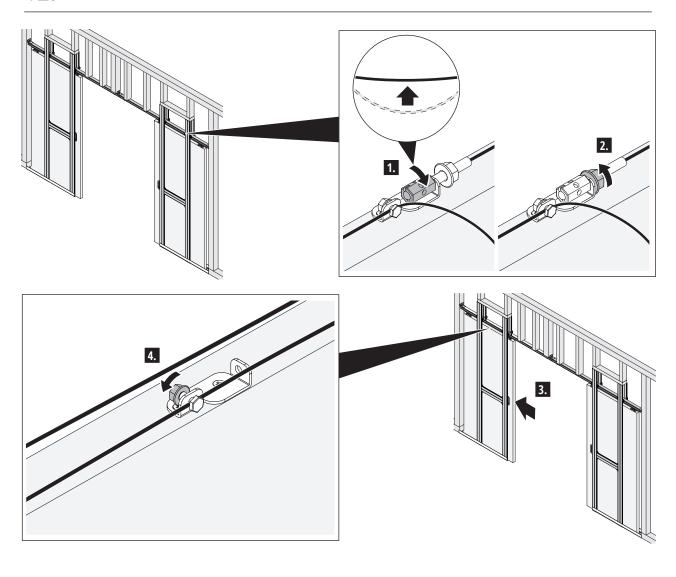

lb (80 kg) per door.

#### Safety notes

Before assembly, please read the installation instructions carefully. In case of difficulties in understanding, contact the customer service or your supplier. In order to assemble the purchased product properly, please use the tools indicated on the following page. Since some parts may have sharp edges, also be sure to protect your hands and work surfaces

from cuts or scratches. During assembly, always ensure that you work ergonomically and only assemble alone if you can rule out any risk to your health or other persons. All components were checked for integrity before delivery. No liability is accepted for damage caused by improper assembly or transport.

#### Required tools



# Scope of delivery





2.





#### 4.











## 9.