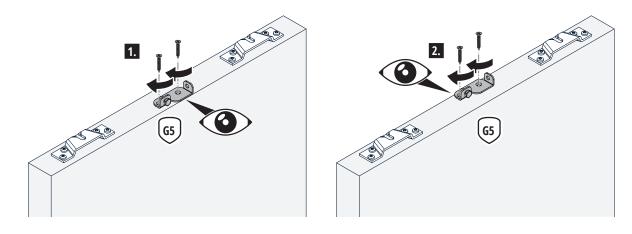

#### Product description

The Sync accessory is for use with the compatible pocket door framing and hardware kit only. In case of uncertainty, please contact your supplier. It is suitable for wood doors (standard mounts only) up to 176 lb (80 kg) per door.