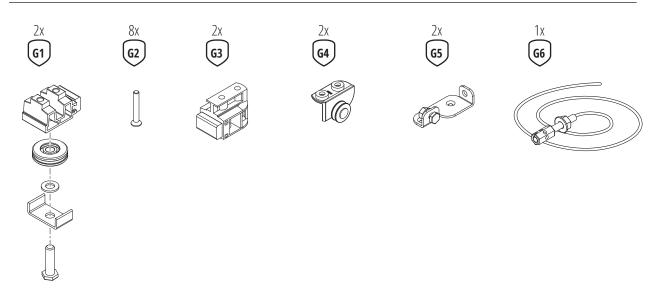

for wood doors (standard mounts only) up to 176 lb (80 kg) per door.

#### Safety notes

Before assembly, please read the installation instructions carefully. In case of difficulties in understanding, contact the customer service or your supplier. In order to assemble the purchased product properly, please use the tools indicated on the following page. Since some parts may have sharp edges, also be sure to protect your hands and work surfaces

from cuts or scratches. During assembly, always ensure that you work ergonomically and only assemble alone if you can rule out any risk to your health or other persons. All components were checked for integrity before delivery. No liability is accepted for damage caused by improper assembly or transport.

#### Required tools



# Scope of delivery





2.





#### 4.











## 9.