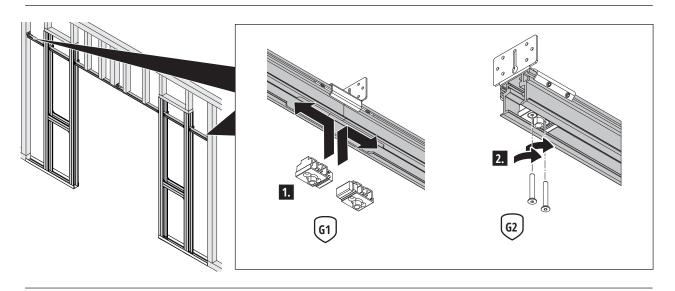

doors (standard mounts only) up to 176 lb (80 kg) per door.

#### Safety notes

Before assembly, please read the installation instructions carefully. In case of difficulties in understanding, contact the customer service or your supplier. In order to assemble the purchased product properly, please use the tools indicated on the following page. Since some parts may have sharp edges, also be sure to protect your hands and work surfaces

from cuts or scratches. During assembly, always ensure that you work ergonomically and only assemble alone if you can rule out any risk to your health or other persons. All components were checked for integrity before delivery. No liability is accepted for damage caused by improper assembly or transport.

#### Required tools



# Scope of delivery





2.





#### 4.











## 9.