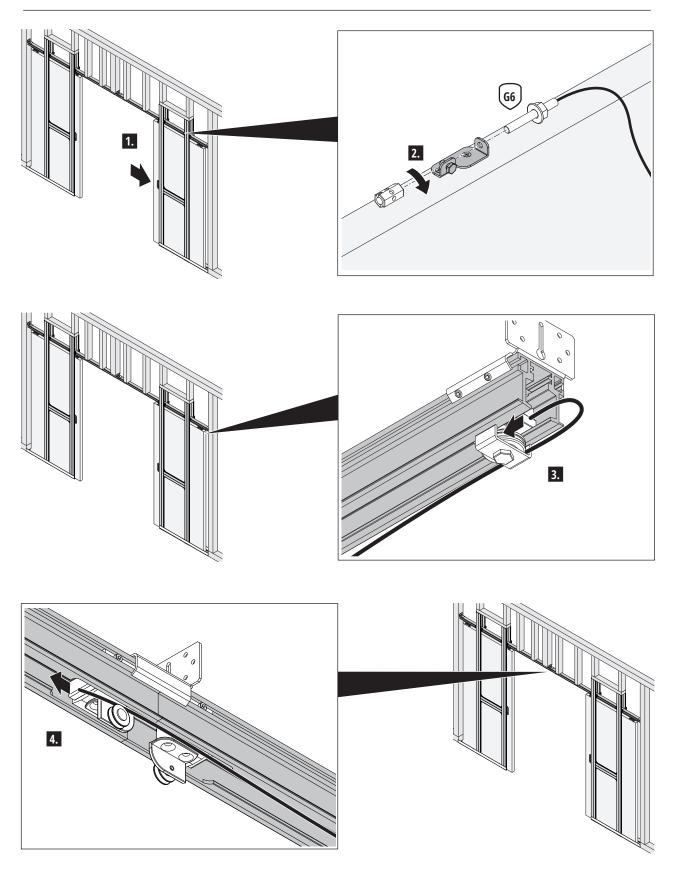

to 176 lb (80 kg) per door.

#### Safety notes

Before assembly, please read the installation instructions carefully. In case of difficulties in understanding, contact the customer service or your supplier. In order to assemble the purchased product properly, please use the tools indicated on the following page. Since some parts may have sharp edges, also be sure to protect your hands and work surfaces

from cuts or scratches. During assembly, always ensure that you work ergonomically and only assemble alone if you can rule out any risk to your health or other persons. All components were checked for integrity before delivery. No liability is accepted for damage caused by improper assembly or transport.

#### Required tools



# Scope of delivery





2.





#### 4.











## 9.