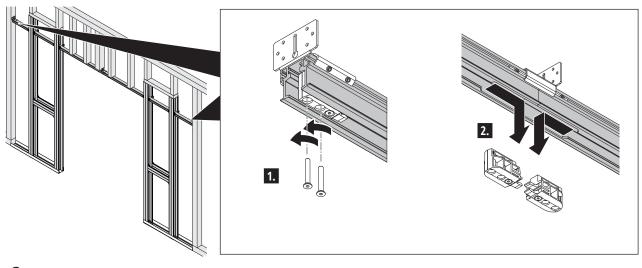

d doors (standard mounts only) up to 176 lb (80 kg) per door.

#### Safety notes

Before assembly, please read the installation instructions carefully. In case of difficulties in understanding, contact the customer service or your supplier. In order to assemble the purchased product properly, please use the tools indicated on the following page. Since some parts may have sharp edges, also be sure to protect your hands and work surfaces

from cuts or scratches. During assembly, always ensure that you work ergonomically and only assemble alone if you can rule out any risk to your health or other persons. All components were checked for integrity before delivery. No liability is accepted for damage caused by improper assembly or transport.

#### Required tools



# Scope of delivery





2.





#### 4.











## 9.