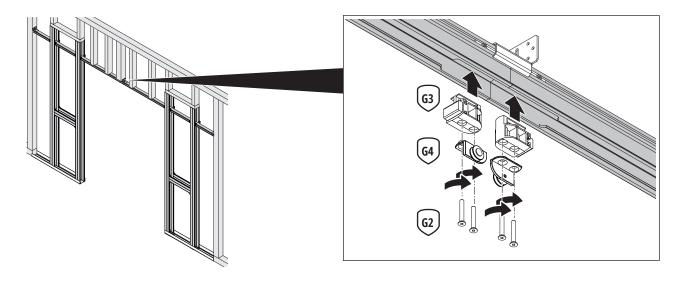

#### Product description

The Sync accessory is for use with the compatible pocket door framing and hardware kit only. In case of uncertainty, please contact your supplier. It is suitable for wood doors (standard mounts only) up to 176 lb (80 kg) per door.