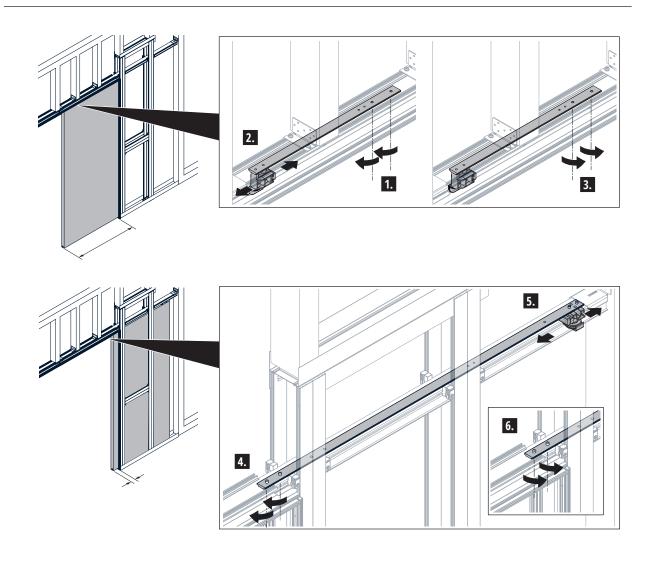

p to 176 lb (80 kg) per door.

#### Safety notes

Before assembly, please read the installation instructions carefully. In case of difficulties in understanding, contact the customer service or your supplier. In order to assemble the purchased product properly, please use the tools indicated on the following page. Since some parts may have sharp edges, also be sure to protect your hands and work surfaces

from cuts or scratches. During assembly, always ensure that you work ergonomically and only assemble alone if you can rule out any risk to your health or other persons. All components were checked for integrity before delivery. No liability is accepted for damage caused by improper assembly or transport.

#### Required tools



# Scope of delivery





2.





#### 4.











## 9.