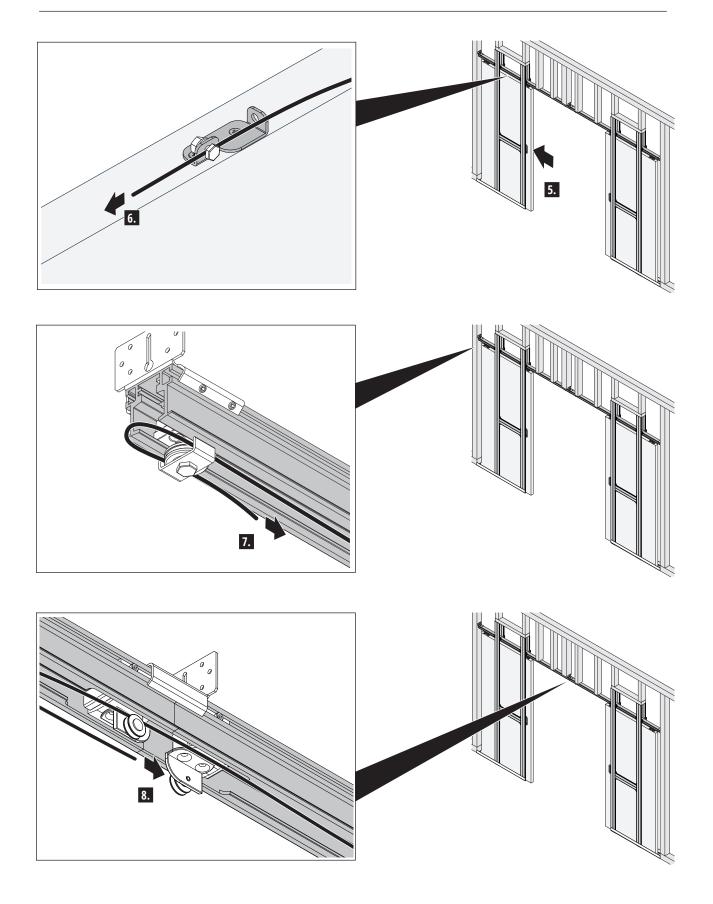

176 lb (80 kg) per door.

#### Safety notes

Before assembly, please read the installation instructions carefully. In case of difficulties in understanding, contact the customer service or your supplier. In order to assemble the purchased product properly, please use the tools indicated on the following page. Since some parts may have sharp edges, also be sure to protect your hands and work surfaces

from cuts or scratches. During assembly, always ensure that you work ergonomically and only assemble alone if you can rule out any risk to your health or other persons. All components were checked for integrity before delivery. No liability is accepted for damage caused by improper assembly or transport.

#### Required tools



# Scope of delivery





2.





#### 4.











## 9.