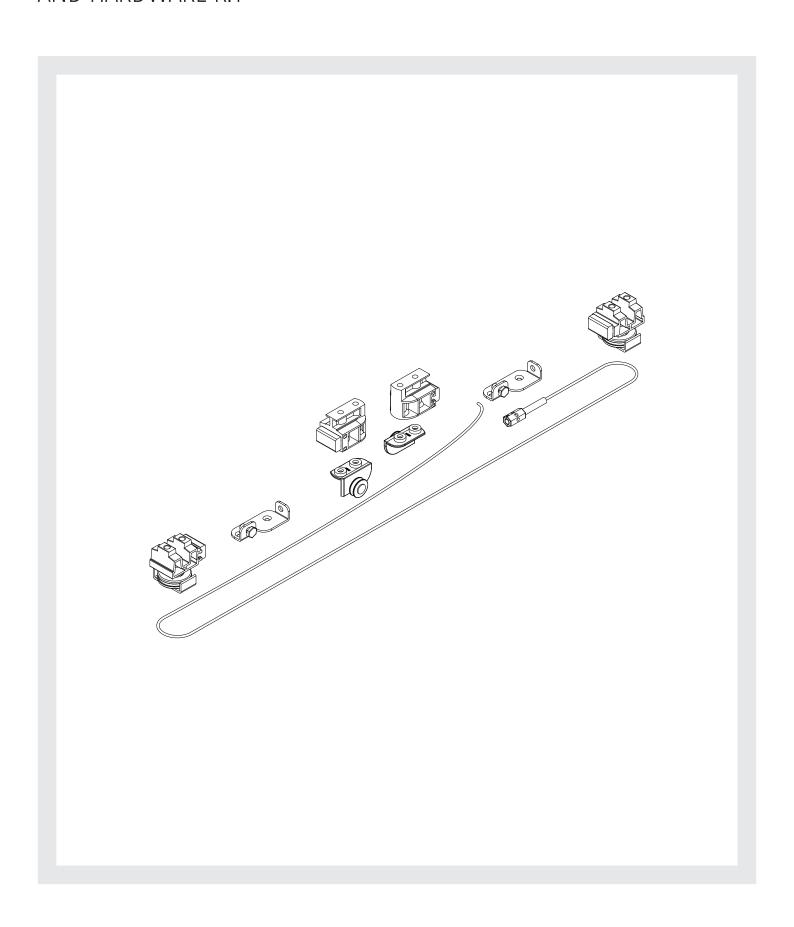

#### **INSTALLATION INSTRUCTIONS**

# BI-PARTING DOOR SYNC FOR POCKET DOOR FRAMING AND HARDWARE KIT



#### Product description

The Sync accessory is for use with the compatible pocket door framing and hardware kit only. In case of uncertainty, please contact your supplier. It is suitable for wood doors (standard mounts only) up to 176 lb (80 kg) per door.

#### Safety notes

Before assembly, please read the installation instructions carefully. In case of difficulties in understanding, contact the customer service or your supplier. In order to assemble the purchased product properly, please use the tools indicated on the following page. Since some parts may have sharp edges, also be sure to protect your hands and work surfaces

from cuts or scratches. During assembly, always ensure that you work ergonomically and only assemble alone if you can rule out any risk to your health or other pe