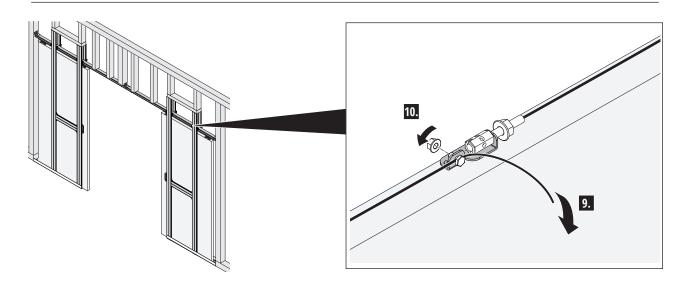

76 lb (80 kg) per door.

#### Safety notes

Before assembly, please read the installation instructions carefully. In case of difficulties in understanding, contact the customer service or your supplier. In order to assemble the purchased product properly, please use the tools indicated on the following page. Since some parts may have sharp edges, also be sure to protect your hands and work surfaces

from cuts or scratches. During assembly, always ensure that you work ergonomically and only assemble alone if you can rule out any risk to your health or other persons. All components were checked for integrity before delivery. No liability is accepted for damage caused by improper assembly or transport.

#### Required tools



# Scope of delivery





2.





#### 4.











## 9.